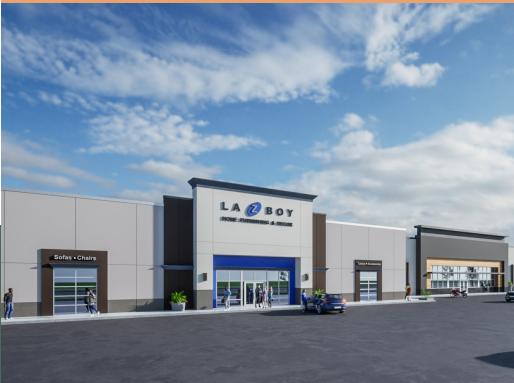

This intersection serves to connect Saskatoon to Warman and Prince Albert via Highway 11 and Martensville and North Battleford via Highway 12. The site is currently 52% occupied with Saskatoons first La-Z-boy committed to the west end-cap. Currently, there is 23,500 square feet of gross leasable area remaining in the 48,000 square foot development.

### La-Z-Boy

Future development site of La-Z-Boy 15,600 SF