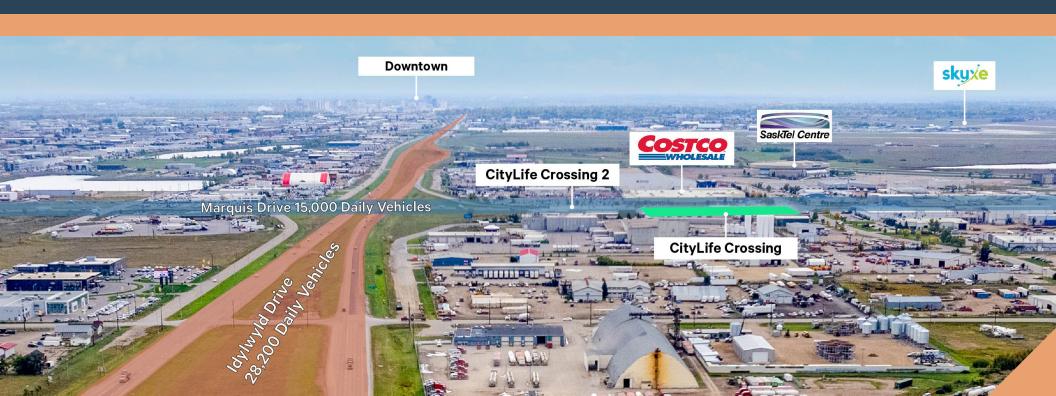

# LOCATION

- AIRPORT
- 2 SASKTEL CENTRE
- 3 costco
- 4 DOWNTOWN

## RETAIL SPECIFICATION

IDYLWYLD DRIVE TRAFFIC 28,200 Daily Vehicles

MARQUIS DRIVE TRAFFIC 15,000 Daily Vehicles

SASKTEL CENTRE 650 meters

CIRCLE DRIVE TRAFFIC 52,500 Daily Vehicles

| DESTINATION    | DISTANCE |
|----------------|----------|
| La-Z-Boy       | On site  |
| Costco         | 270m     |
| Sasktel Centre | 650m     |
| Airport        | 7.0 km   |
| Downtown       | 8.6 km   |
| University     | 9.6 km   |
|                |          |
| Martensville   | 14.1 km  |
| Warman         | 17.6 km  |