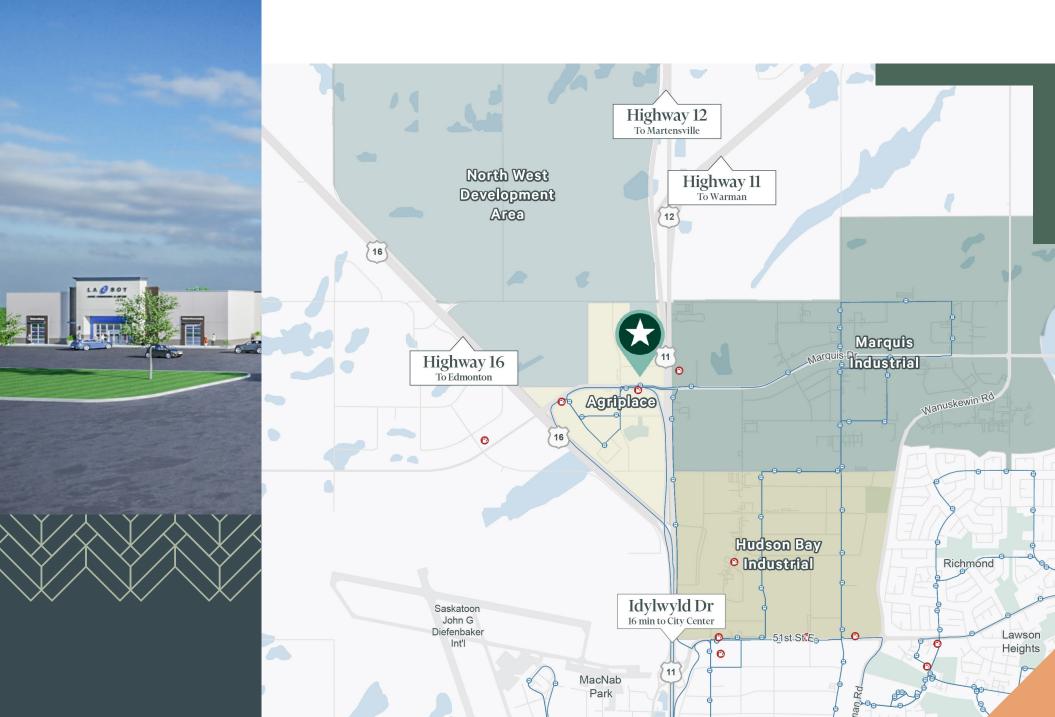

# CITYLIFE CROSSING

Located on the corner of Marquis Drive and Thatcher Avenue is CityLife Crossing, a retail development poised to serve big box retailers in Saskatoon. The site is shadow-anchored by Costco Wholesale and benefits from exceptional visibility and the high traffic volumes of Marquis Drive. Further to this, the site is visible from one of Saskatoon's busiest intersections in Idylwyld Drive N and Marquis Drive.

This intersection serves to connect Saskatoon to Warman and Prince Albert via Highway 11 and Martensville and North Battleford via Highway 12. The site is currently 52% occupied with Saskatoons first La-Z-boy committed to the west end-cap. Currently, there is 23,500 square feet of gross leasable area remaining in the 48,000 square foot development.

## RETAIL SPECIFICATION

IDYLWYLD DRIVE TRAFFIC 28,200 Daily Vehicles

MARQUIS DRIVE TRAFFIC 15,000 Daily Vehicles

SASKTEL CENTRE 650 meters

CIRCLE DRIVE TRAFFIC 52,500 Daily Vehicles

| DESTINATION    | DISTANCE |
|----------------|----------|
| La-Z-Boy       | On site  |
| Costco         | 270m     |
| Sasktel Centre | 650m     |
| Airport        | 7.0 km   |
| Downtown       | 8.6 km   |
| University     | 9.6 km   |
|                |          |
| Martensville   | 14.1 km  |
| Warman         | 17.6 km  |