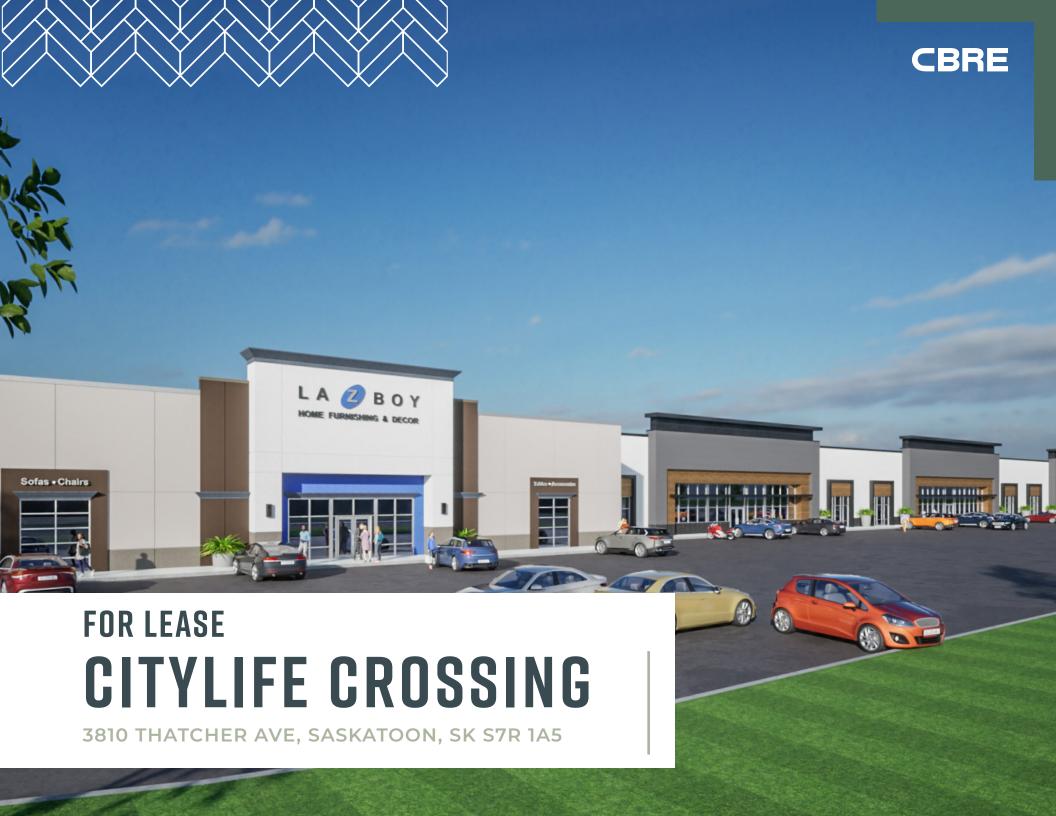

# CITYLIFE CROSSING

Located on the corner of Marquis Drive and Thatcher Avenue is CityLife Crossing, a retail development poised to serve big box retailers in Saskatoon. The site is shadow-anchored by Costco Wholesale and benefits from exceptional visibility and the high traffic volumes of Marquis Drive. Further to this, the site is visible from one of Saskatoon's busiest intersections in Idylwyld Drive N and Marquis Drive.

This intersection serves to connect Saskatoon to Warman and Prince Albert via Highway 11 and Martensville and North Battleford via Highway 12. The site is currently 52% occupied with Saskatoons first La-Z-boy committed to the west end-cap. Currently, there is 23,500 square feet of gross leasable area remaining in the 48,000 square foot development.