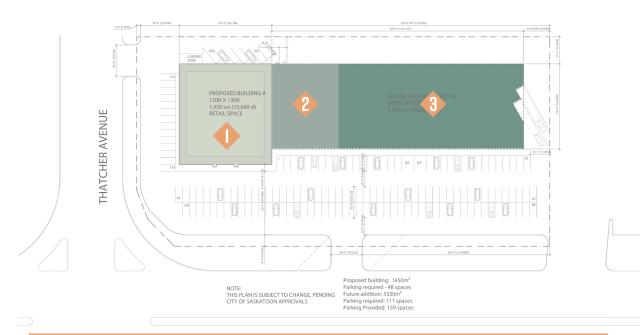

### SITE PLAN

CityLife Crossing Phase 1

This site consists of ~48,000SF of retail space with 159 parking stalls on-site.

### La-Z-Boy

Future development site of La-Z-Boy 15,600 SF

#### **Under Contract**

Commercial retail unit 9,500SF

### **Future Development**

Future Development site for commercial retail unit 23,500SF