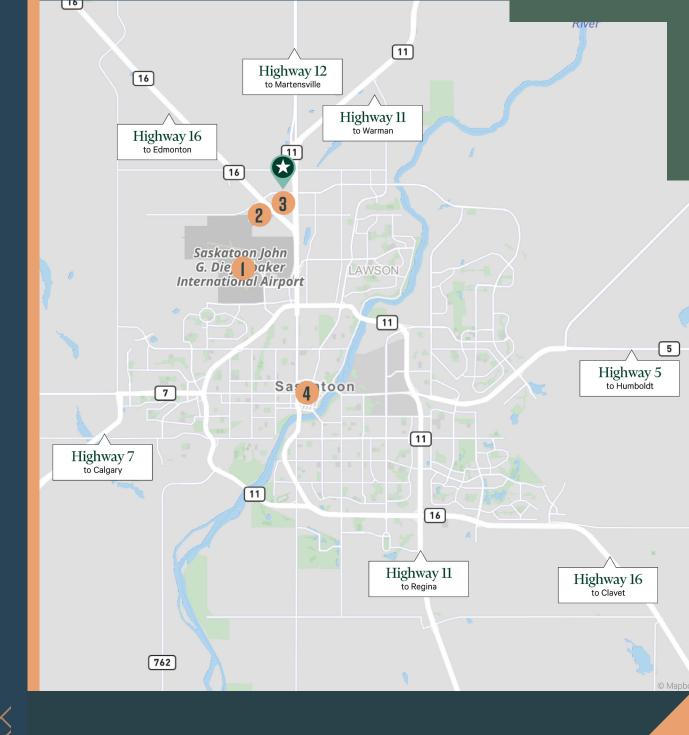

# LOCATION

- AIRPORT
- 2 SASKTEL CENTRE
- 3 costco
- 4 DOWNTOWN

## RETAIL SPECIFICATION

IDYLWYLD DRIVE TRAFFIC 28,200 Daily Vehicles

MARQUIS DRIVE TRAFFIC 15,000 Daily Vehicles

SASKTEL CENTRE 650 meters

CIRCLE DRIVE TRAFFIC 52,500 Daily Vehicles

| DESTINATION    | DISTANCE |
|----------------|----------|
| La-Z-Boy       | On site  |
| Costco         | 270m     |
| Sasktel Centre | 650m     |
| Airport        | 7.0 km   |
| Downtown       | 8.6 km   |
| University     | 9.6 km   |
|                |          |
| Martensville   | 14.1 km  |
| Warman         | 17.6 km  |