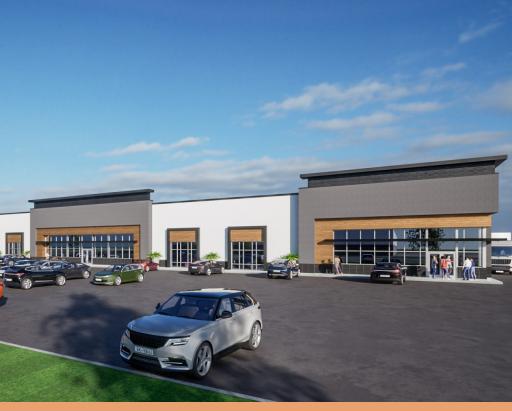

# CITYLIFE CROSSING

Located on the corner of Marquis Drive and Thatcher Avenue is CityLife Crossing, a retail development poised to serve big box retailers in Saskatoon. The site is shadow-anchored by Costco Wholesale and benefits from exceptional visibility and the high traffic volumes of Marquis Drive. Further to this, the site is visible from one of Saskatoon's busiest intersections in Idylwyld Drive N and Marquis Drive.

This intersection serves to connect Saskatoon to Warman and Prince Albert via Highway 11 and Martensville and North Battleford via Highway 12. The site is currently 52% occupied with Saskatoons first La-Z-boy committed to the west end-cap. Currently, there is 23,500 square feet of gross leasable area remaining in the 48,000 square foot development.

### SITE PLAN

CityLife Crossing Phase 1

This site consists of ~48,000SF of retail space with 159 parking stalls on-site.