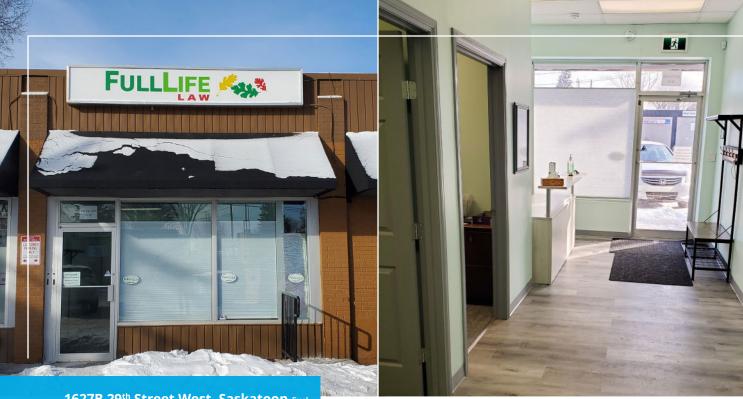

Great opportunity in an attractive, recently updated neighbourhood retail mall on 29<sup>th</sup> Street West.

Mount Royal Mall unit for lease

Asking:

\$13 PSF

Close to amenities

On-site parking

Jason Wionzek

- Attractive property
- Great location for neighbourhood services
- Space includes reception, two (2) large offices, staff room, storage room and washroom
- Pylon signage available