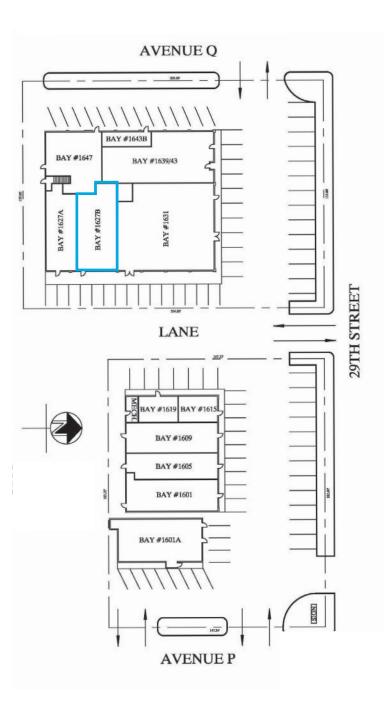

# Property overview

| Available          | 1,158 SF                                                                                                                                              |
|--------------------|-------------------------------------------------------------------------------------------------------------------------------------------------------|
| Building           | 21,033 SF                                                                                                                                             |
| Site Area          | 1.35 AC                                                                                                                                               |
| Zoning             | B2 (Commercial)                                                                                                                                       |
| Parcels            | 120030792,<br>120030365,<br>120030375,<br>120030387,<br>130030398,<br>120042997,<br>120043000,<br>120043011,<br>120043022,<br>120043044,<br>140043268 |
| Possession         | Immediate                                                                                                                                             |
| Occupancy<br>Costs | \$8.95/SF (est.)                                                                                                                                      |
| Net Lease<br>Rate  | \$13.00/SF                                                                                                                                            |