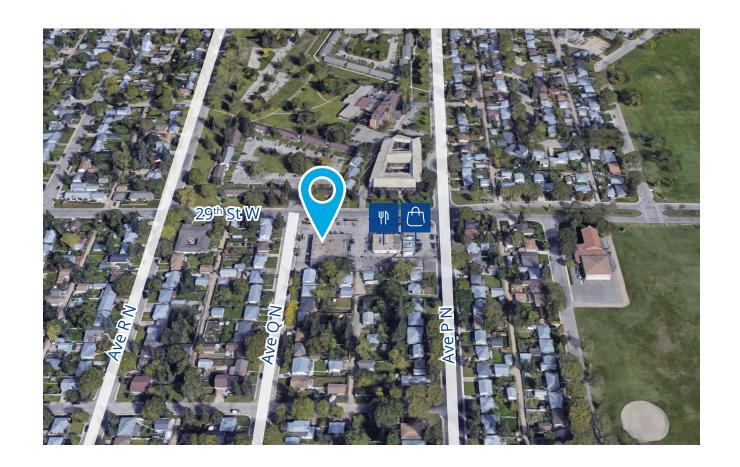

## Neighbourhood strip-mall anchored by professional services.

Mount Royal Mall consists of three building anchored by a strong mix of retail and professional service providers including dental, chiropractic and physiotherapy clinics. This mall conveniently services three West Saskatoon neighbourhoods. The site is situated at the intersection of 29<sup>th</sup> Street and Avenue P, a busy main route which links the area to 22<sup>nd</sup> Street, Saskatoon's main westbound commercial highway artery.